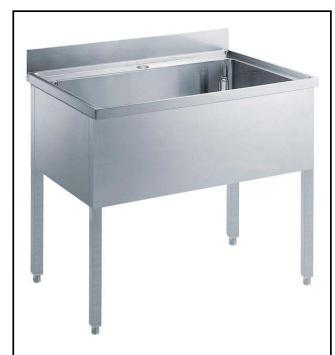

## Standard Preparation 960x500xh350 mm Soaking Sink with 1 Bowl

| ITEM #  |  |  |
|---------|--|--|
| MODEL # |  |  |
| NAME #  |  |  |
|         |  |  |
| SIS #   |  |  |
| AIA #   |  |  |

132814 (VLP1201SPN)

Soaking Sink Unit with 1 bowl (960x510x340mm), 1200mm

#### Item No.

Made from 304 AISI stainless steel. The 50mm high worktop in 304 AISI stainless steel, 1mm in thickness, has an overflow rim. Integral radiused rear upstand, h=100mm. All-round apron. Square section legs 40x40mm on 1" height-adjustable feet.

Bowl with overflow pipe, filter and drain hole.

#### Construction

- 50 mm worktop in 304 AISI stainless steel, 10/10 in thickness with overflow rim along the top.
- Square section legs and 40 mm height-adjustable feet in 304 AISI stainless steel.
- Sink tops easily slotted onto the legs and taps are easily installed from the rear.
- Bowl with rounded internal corners supplied as standard with an overflow pipe with filter and a drain hole. Bowl base inclined towards the drain outlet.
- 100 mm upstand with 10 mm radioused corner and 13 mm deep, designed to be used against a wall.
- Wide range of taps are available to suit every need.
- Pan washing support to use inside the bowl is available as an accessory.