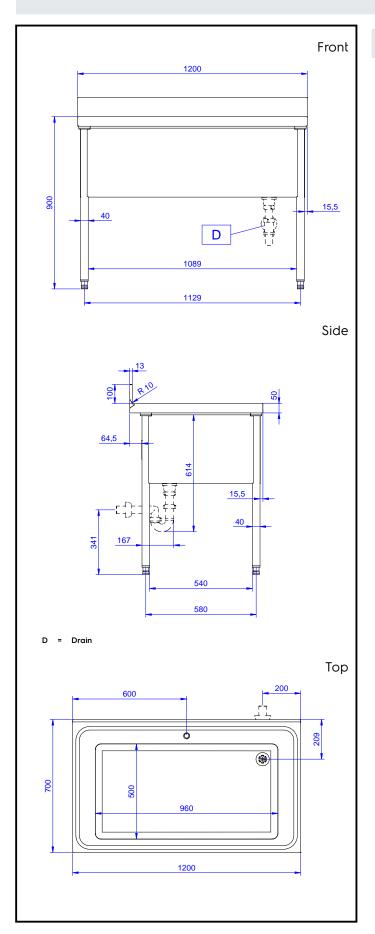

# **Key Information:**

External dimensions, Width:

132814 (VLP1201SPN)1200 mmExternal dimensions, Depth:700 mmExternal dimensions, Height:1000 mmUpstand Dimensions, Height:100 mmUpstand Dimensions, Depth:13 mmUpstand Dimensions, Radius:R=10

Bowls number 1
Bowl dimensions 960x500xH350

Worktop thickness: 50 mm Net weight: 50 kg